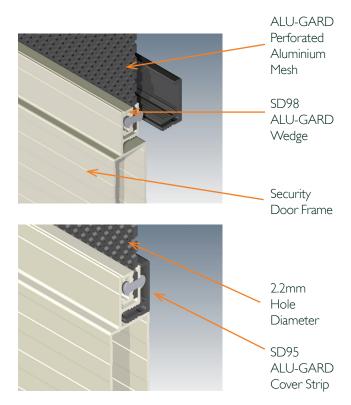

#### **ALU-GARD** Design

ALU-GARD utilises a strong (I.6mm thickness) aluminium sheet that is perforated and powder coated to exacting standards. The sheet is retained in a frame with our riveted aluminium wedge retention system. The resulting screen is strong, extremely resistant to corrosion and provides clarity of vision.

#### **Custom Built**

All ALU-GARD products are custom built, made to measure to suit your exact requirements.

ALU-GARD Security Screens are suitable for a wide range of residential and commercial applications including the following: