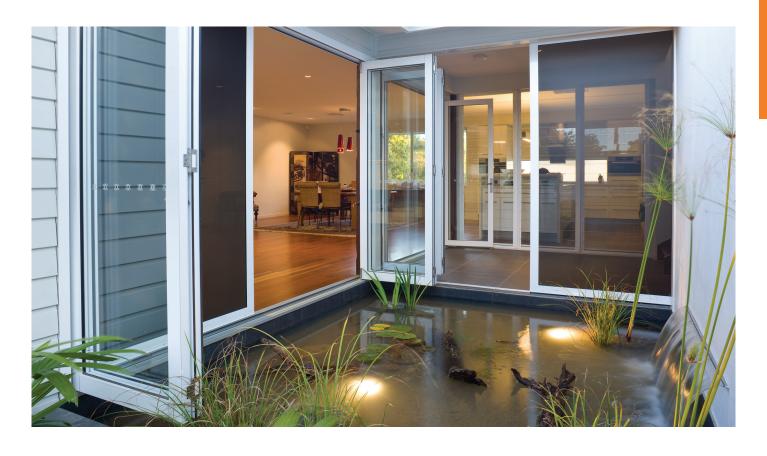

### SECURITY SCREENING SYSTEMS

The All-Aluminium security screening solution for Australian conditions. ALU-GARD is a perforated aluminium sheet retained in an extruded aluminium frame.

ALU-GARD not only provides security, clarity of vision and strength, it is also corrosion resistant and looks great.

#### **ALU-GARD** Design

ALU-GARD utilises a strong (I.6mm thickness) aluminium sheet that is perforated and powder coated to exacting standards. The sheet is retained in a frame with our riveted aluminium wedge retention system. The resulting screen is strong, extremely resistant to corrosion and provides clarity of vision.

- Hinged Doors
- Sliding Doors
- Security Window Screens
- Balustrade
- Fencing

All fixings are covered with an adaptor ensuring a smooth and clean finished product.